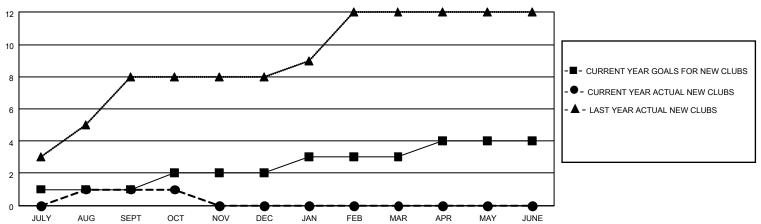

| 1         | 0             | JULY/AUG/SEPT         | 10                    | 110                     | 50                                                 |
| OCT/NOV/DEC           | 1             | 0         | 0             | OCT/NOV/DEC           | 10                    | 7                       | 20                                                 |
| JAN/FEB/MAR           | 1             | 0         | 0             | JAN/FEB/MAR           | 10                    | 0                       | 0                                                  |
| APR/MAY/JUNE          | 1             | 0         | 0             | APR/MAY/JUNE          | 10                    | 0                       | 0                                                  |

### GOALS AND ACTUAL NEW CLUBS CUMULATIVE



#### GOALS AND ACTUAL MEMBERS CUMULATIVE



| DROPPED CLUBS: 0 |                 |    | 24 CLUBS OF 100 ADDED 1 OR MORE | GENDER DISTRIBUTION             |                |  |
|------------------|-----------------|----|---------------------------------|---------------------------------|----------------|--|
|                  |                 |    | NEW MEMBERS                     | MALE                            | 1,902 (59.40%) |  |
|                  |                 |    |                                 | FEMALE                          | 1,300 (40.60%) |  |
|                  | DROPPED MEMBERS |    |                                 |                                 |                |  |
|                  | DECEASED        | 6  | CLICK HERE FOR CUMULATIVE       | TOTAL FAMILY UNI