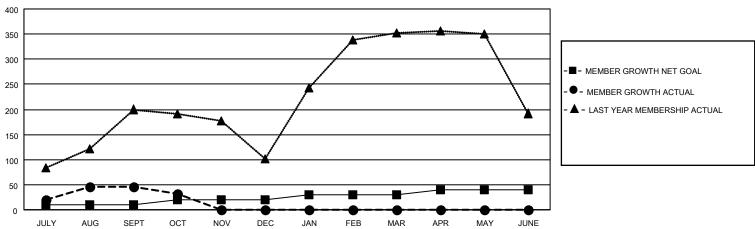

#### GOALS AND ACTUAL MEMBERS CUMULATIVE

| DROPPED CLUBS: 0 |                 |    | 24 CLUBS OF 100 ADDED 1 OR MORE | GENDER DISTRIBUTION             |                |  |
|------------------|-----------------|----|---------------------------------|---------------------------------|----------------|--|
|                  |                 |    | NEW MEMBERS                     | MALE                            | 1,902 (59.40%) |  |
|                  |                 |    |                                 | FEMALE                          | 1,300 (40.60%) |  |
|                  | DROPPED MEMBERS |    |                                 |                                 |                |  |
|                  | DECEASED        | 6  | CLICK HERE FOR CUMULATIVE       | TOTAL FAMILY UNIT MEMBERS       |                |  |
|                  | CLUB CANCELLED  | 15 | MEMBERSHIP DATA                 |                                 |                |  |
|                  | OTHER           | 49 |                                 | FAMILY MEMBERS PAYING HALF DUES |                |  |
|                  | TOTAL           | 70 |                                 | 5020                            |                |  |